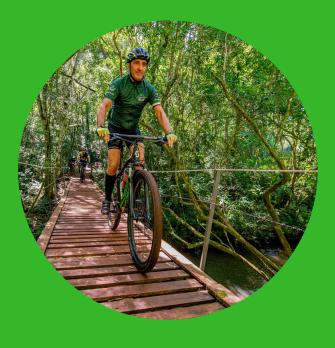

## Nature and sport

Also you can have a bike tour organized from the visitors center of the Iguassu National Park until the beginning of the trail in which you start seeing the Iguassu falls. it is a 9 kilometers road path which is the same rote used that all the vehicles use to get to the falls or the Belmond hotel. Among many other options as well.