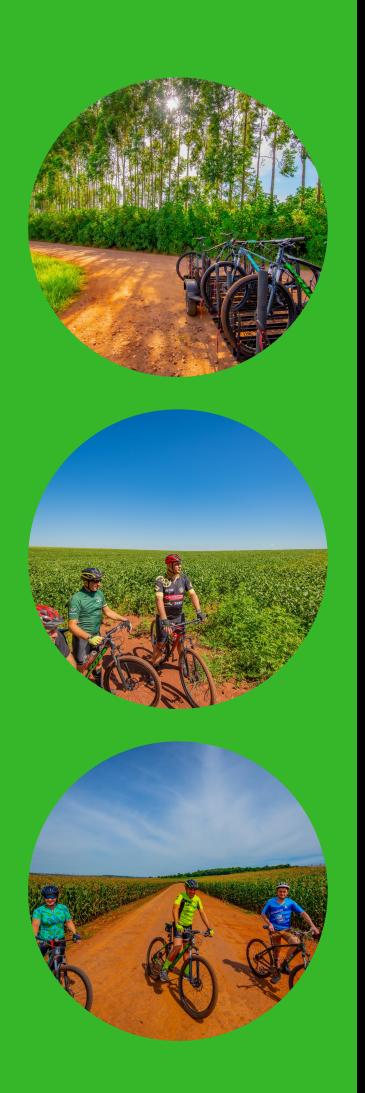

Professional Instructors. The tour is guided by instructors whose mind-set is focused on clients safety, They go ahead showing the way with no hurry or going fast after all the go is to enjoy the nature.