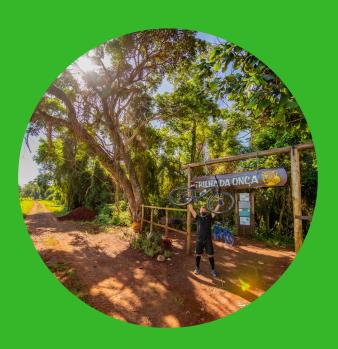

## Bike tours at the Iguassu National Park

The Jaguar Trail is located around 01 hour driving from Foz do Iguaçu – via freeway – a 10 kilometers trail specially designed for bikers, right at the heart of the Iguassu National Park.