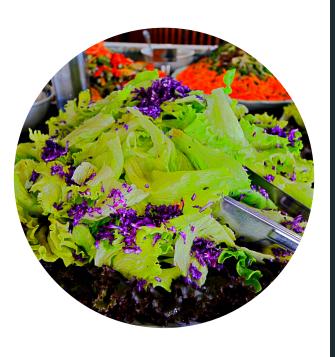

Vast variety of Brazilian salads, vegetables, quail eggs. Also ham, cheeses and garlic sauces.

Mix of tradicional Brazilian dishes, from all over the territory, from north to south of the country.

17 different types of salads, 10 hot dishes, 3 options of meat and lots of desserts.