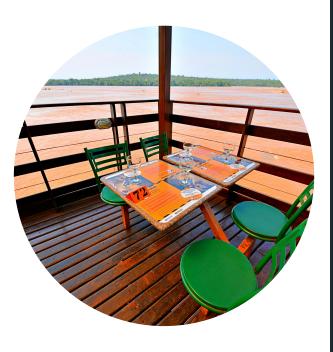

### Privately organized

We can get the deck of Porto Canoas privately organized in order to fit a exclusive lunch or a welcome drink for an Incentive Group at the Brazilian Side of the Falls. Capacity of 150 pax and all closed for regular costumers.

### **PORTO CANOAS**

- No booking required;
- You can use it when visiting the Brazilian Side of the Falls;
- You have to do it on the same day because
   You can not go in and out of the National
   Park;
- Open daily 12am to 04pm;
- Located at the end of the sightseeing walking tour, Brazilian Side;
- It can be privately organized (Lunch or Dinner) for an Incentive Group;
- For private events at least a week in advance for booking;
- Capacity 320 indoors and 150 outdoors;