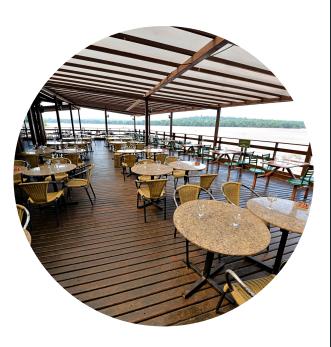

## **Porto Canoas**

Porto Canoas displays a wonderful collection of Brazilian Cousin in a Buffet, covering a good variety of salads and desserts as well.

Comfortable environment, indoor 320 pax and outdoor 150 pax.

### Privately organized

We can get the deck of Porto Canoas privately organized in order to fit a exclusive lunch or a welcome drink for an Incentive Group at the Brazilian Side of the Falls. Capacity of 150 pax and all closed for regular costumers.

### **PORTO CANOAS**

- No booking required;
- You can use it when visiting the Brazilian Side of the Falls;
- You have to do it on the same day because
   You can not go in and out of the National
   Park;
- Open daily 12am to 04pm;
- Located at the end of the sightseeing walking tour, Brazilian Side;
- It can be privately organized (Lunch or Dinner) for an Incentive Group;
- For private events at least a week in advance for booking;
- Capacity 320 indoors and 150 outdoors;