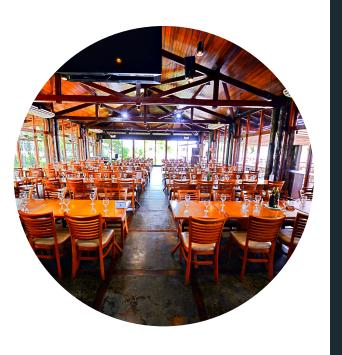

## **Porto Canoas**

Porto Canoas displays a wonderful collection of Brazilian Cousin in a Buffet, covering a good variety of salads and desserts as well.

Comfortable environment, indoor 320 pax and outdoor 150 pax.

### **PORTO CANOAS**

- No booking required;
- You can use it when visiting the Brazilian Side of the Falls;
- You have to do it on the same day because
   You can not go in and out of the National
   Park;
- Open daily 12am to 04pm;
- Located at the end of the sightseeing walking tour, Brazilian Side;
- It can be privately organized (Lunch or Dinner) for an Incentive Group;
- For private events at least a week in advance for booking;
- Capacity 320 indoors and 150 outdoors;