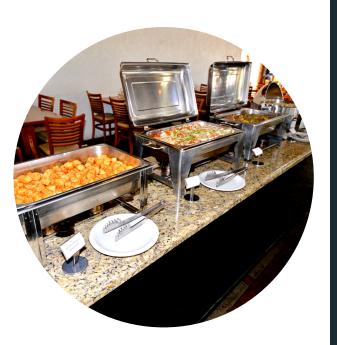

Vast variety of Brazilian salads, vegetables, quail eggs. Also ham, cheeses and garlic sauces.

Mix of tradicional Brazilian dishes, from all over the territory, from north to south of the country.

17 different types of salads, 10 hot dishes, 3 options of meat and lots of desserts.