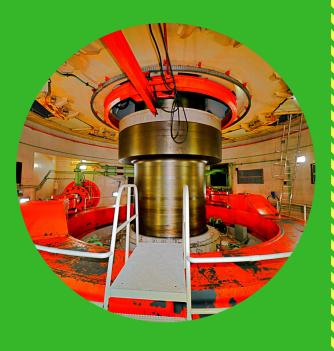

## The Turbines

ONE OF THE HIGHLIGHTS OF THE TOUR IS BEING RIGHT IN FRONT OF THE TURBINES, WHILE FUNCTIONING. ITAIPU HAS 20 TOTAL BUT WORKS WITH 18TH AT THE TIME, 2 ARE ALWAYS UNDER MAINTENANCE.