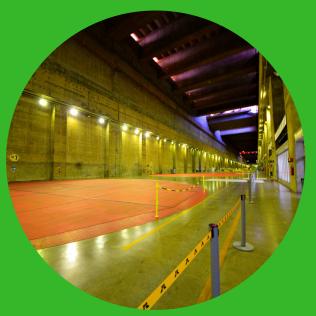

#### ITAIPU SPECIAL TOUR

- Booking required;
- Passports required;
- No bags and backpacks allowed;
- No flip flops, shoes covering the toes and skirts around knees;
- Minimum age 14;
- The tour takes around 02:30 hours:
- 1st stop Central Belvedere and Poty's Panel Station;
- 2nd stop Concrete Dam Station;
- 3rd stop Cathedral Station;
- 4th stop Production Building Station;
- 5th stop Central Command Room Station;
- 6th stop Outflow Channel Station;
- 7th stop Gallery Station;
- The information is given by english-speaking guides throughout the entire tour;
- You are allowed to take pictures but no drones;
- There are lockers but charged a part for those services;
- Restrooms on every stop except at Spillway;