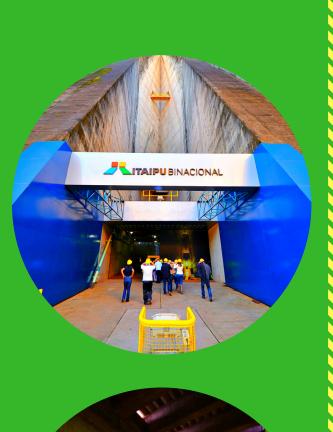

### Inside Itaipsu

THE SPECIAL VISIT IS REALLY
INTERESTING, IT DOES ALL THE STOPS OF
THE PANORAMIC TOUR AND GOES INSIDE
OF ITAIPU.

THE INSIDE, THE FUTURISTIC ATMOSPHERE
REMINDS A SI-FI MOVIE.

ITAIPU IS A MASTERPIECE OF ENGINEERING, HUGE DIMENSIONS AND IMPRESSIVE ROOMS.

THE OTHER PLUS IS HAVING TECHNICAL STAFF EXPLAINING EVERY LITTLE DETAIL ABOUT ITAIPU'S FUNCTIONALITY.

THE SPECIAL TOUR TAKES AROUND 02:30
HOURS, ENGLISH-SPEAKING GUIDES WHO
ARE EXPERTS ON ENERGY PRODUCTION
AND ITAIPU'S BACKGROUND
CONSTRUCTION. THE GROUPS ARE NOT
BIG IN ORDER TO HAVE A BETTER
UNDERSTANDING ABOUT THE
EXPLANATIONS.