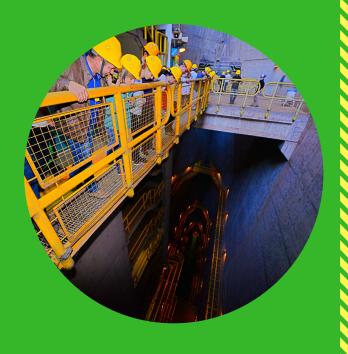

## The Turbines

ONE OF THE HIGHLIGHTS OF THE TOUR IS BEING RIGHT IN FRONT OF THE TURBINES, WHILE FUNCTIONING. ITAIPU HAS 20 TOTAL BUT WORKS WITH 18TH AT THE TIME, 2 ARE ALWAYS UNDER MAINTENANCE.