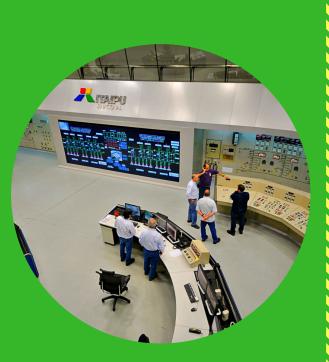

### Central Command Room Station

IT'S A ROOM WHERE TECHNICIANS
CONTROL THE POWER PLANT'S
OPERATION BY MEANS OF COMPUTERS
AND ELECTRONIC PANELS. BASICALLY
THE BRAIN OF THE WHOLE ITAIPU'S
OPERATIONS, BRAZILIANS AND
PARAGUAYANS WORK TOGETHER IN
THIS ROOM.