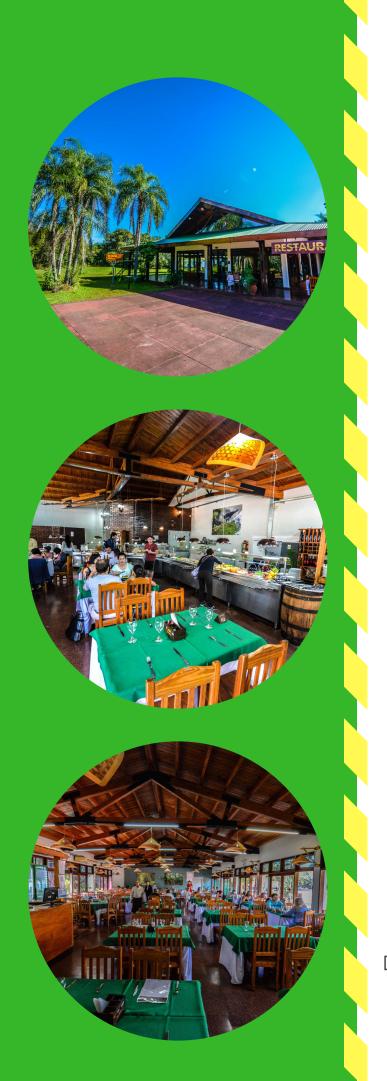

## Eco Iguassu. Adventure

**RESTAURANT** 

La Selva

FULL-ON BUFFET RESTAURANT
INSIDE OF THE IGUAZÚ NATIONAL
PARK, ARGENTINA.

LA SELVA IS A FULL-ON RESTAURANT LOCATED AT THE VISITOR'S CENTER OF THE IGUAZU NATIONAL PARK, ARGENTINA.

THE RESTAURANT IS ORGANIZED IN ORDER TO FIT A CAPACITY OF 120 SEATED CLIENTS DIVIDED IN F.I.T'S AND GRUOUP WINGS.

THE BUFFET COVERS MOST OF
ARGENTINEAN COZINE INCLUDING
MANY DIFFERENT HOT DISHES AND
DESSERTS AT WILL, ALL YOU CAN EAT.

## QUIZ ON THIS RESTAURANT LA SELVA

- No booking required;
- Buffet;
- All You can eat;
- Open daily;
- 11:30p.m to 03:30p.m;
- Fine wines;
- Prime Argentine Beef;
- Modern environment;
- Specialized in Argentine popular gastronomy;
- Capacity of the venue 350 seated guests;
- English-speaking staff;