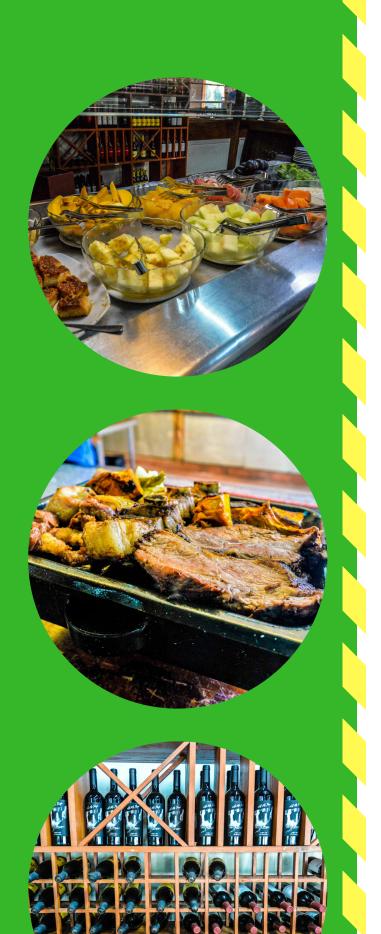

THE RESTAURANT IS ORGANIZED IN ORDER TO FIT A CAPACITY OF 120 SEATED CLIENTS DIVIDED IN F.I.T'S AND GRUOUP WINGS.

THE BUFFET COVERS MOST OF
ARGENTINEAN COZINE INCLUDING
MANY DIFFERENT HOT DISHES AND
DESSERTS AT WILL, ALL YOU CAN EAT.

## FINE SELECTION OF GENUINE ARGENTINE BARBECUE

COSTUMER FOCUSED PROFESSIONAL SERVICES, ENGLISH-SPEAKING STAFF WHO ARE VERY FRIENDLY AND ABLE TO ASSIST ALL SORT OF CULTURES.

IT WOULD NOT BE A GENUINE ARGENTINE EXPERIENCE WITHOUT THE COUNTRY PRIME RED MEET. FINE SELECTION OF THE VERY BEST THEY CAN OFFER.

YEAP, IT COULD NOT MISS THE FAMOUS ARGENTINE WINES, LA SELVA DISPLAYS A FINE SELECTION FROM ALL OVER THE COUNTRY.

THE LA SELVA RESTAURANT CAN ALSO BE PRIVATIZED FOR INCENTIVE GROUPS OR ENCLOSING LUNCH, GATHERINGS, COCKTAILS OF V.I.P'S CORPORATE GROUPS.