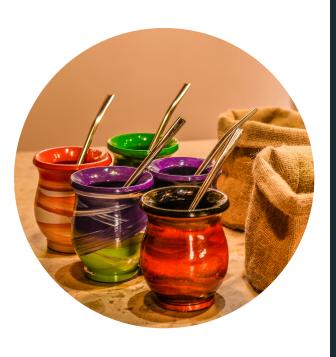

This would not be a full Argentine
Experience without Mate. It was
originally consumed by the Guaraní
indigenous people - pre-colombian
cultures - and it was adapted, once
learned all it's benefits - to the early mix
of southern Latin people and early
Gauchos.

Just remembering that the whole Gaucho Culture it is not exclusive of Argentina, other countries Uruguay, Paraguay, souther Chile and southern Brazil, also have Gaucho Culture.

Steeping dried leaves of Yerba Mate in hot water and a metal straw in order to suck the mate up. The straw is usually made of silver.