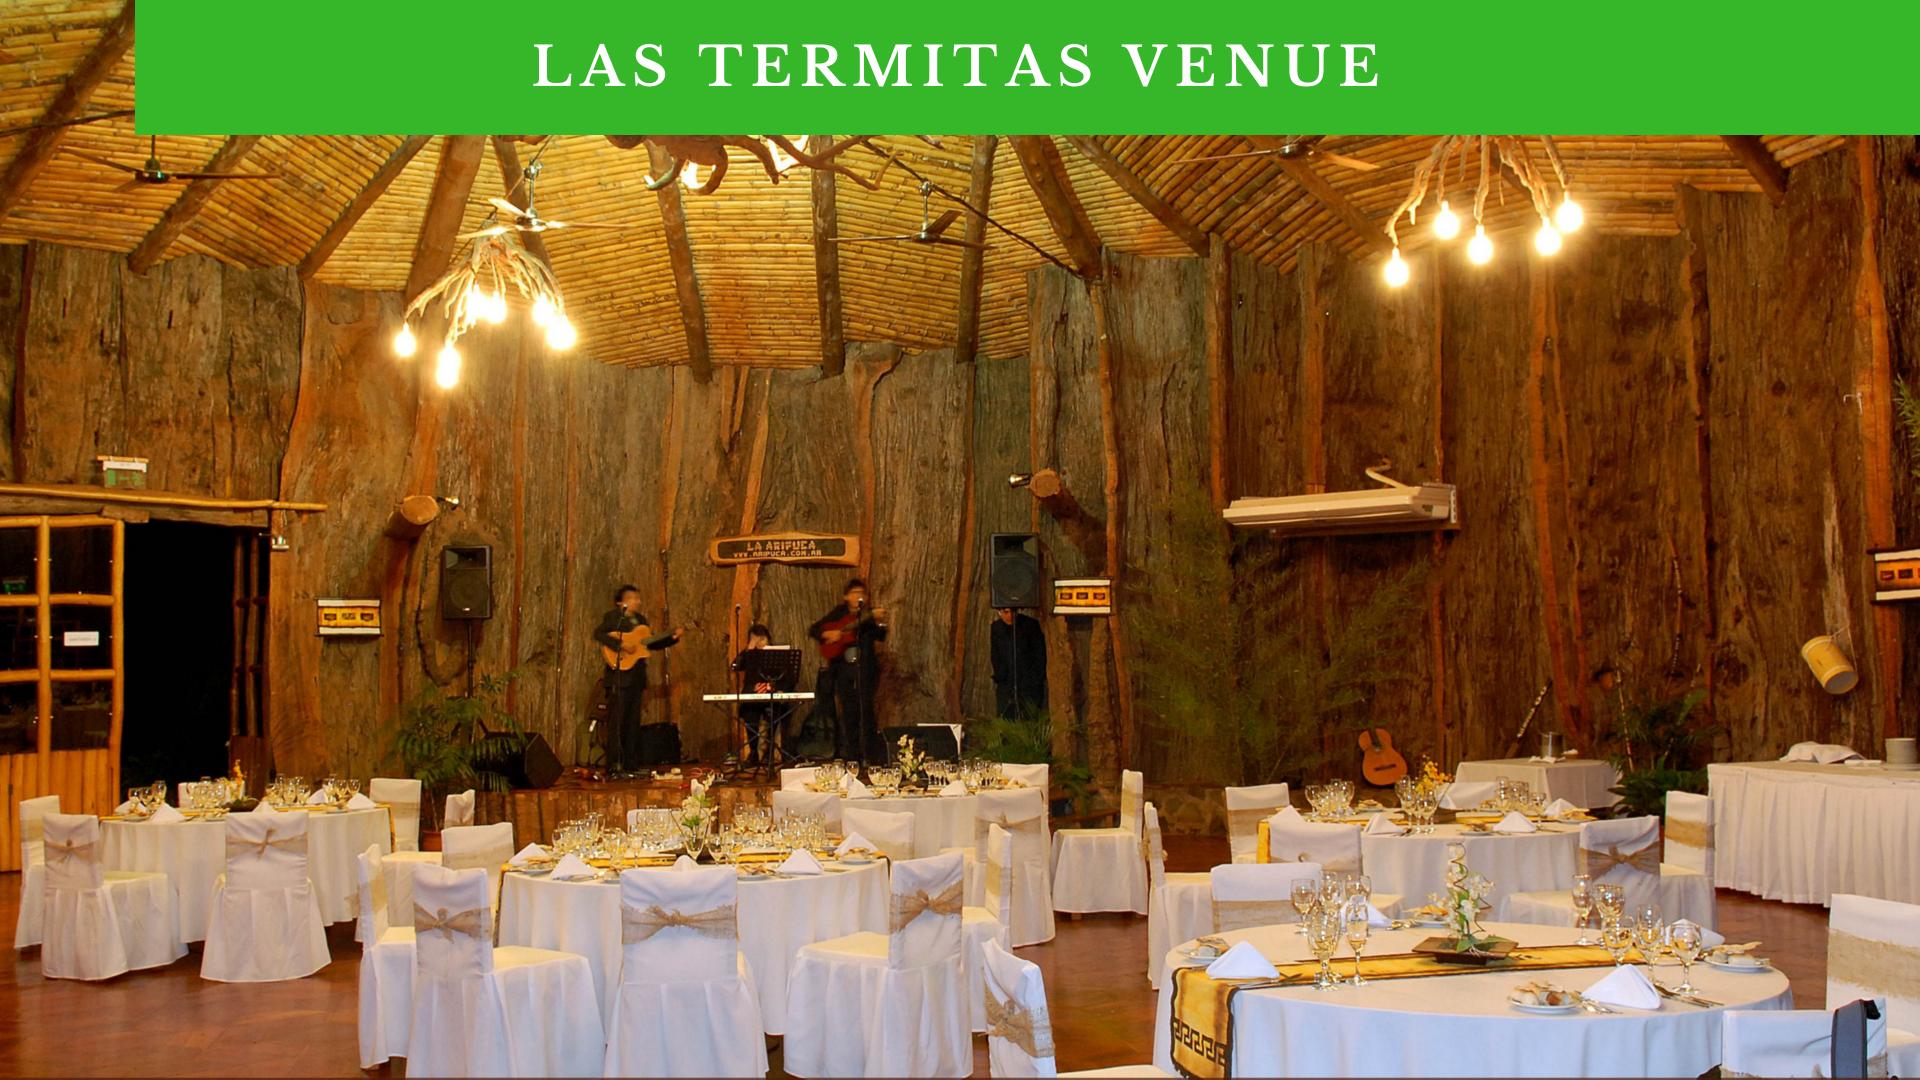

# THE VENUE

1

### Capacity

Capacity up to 200 pax for Private Dinner. 2

### **Parties/Incentive**

It can be booked privately for enclosing parties or Incentive Groups.

3

### **Highlights**

The choir of Guaranies children it's only available for Private Events.

4