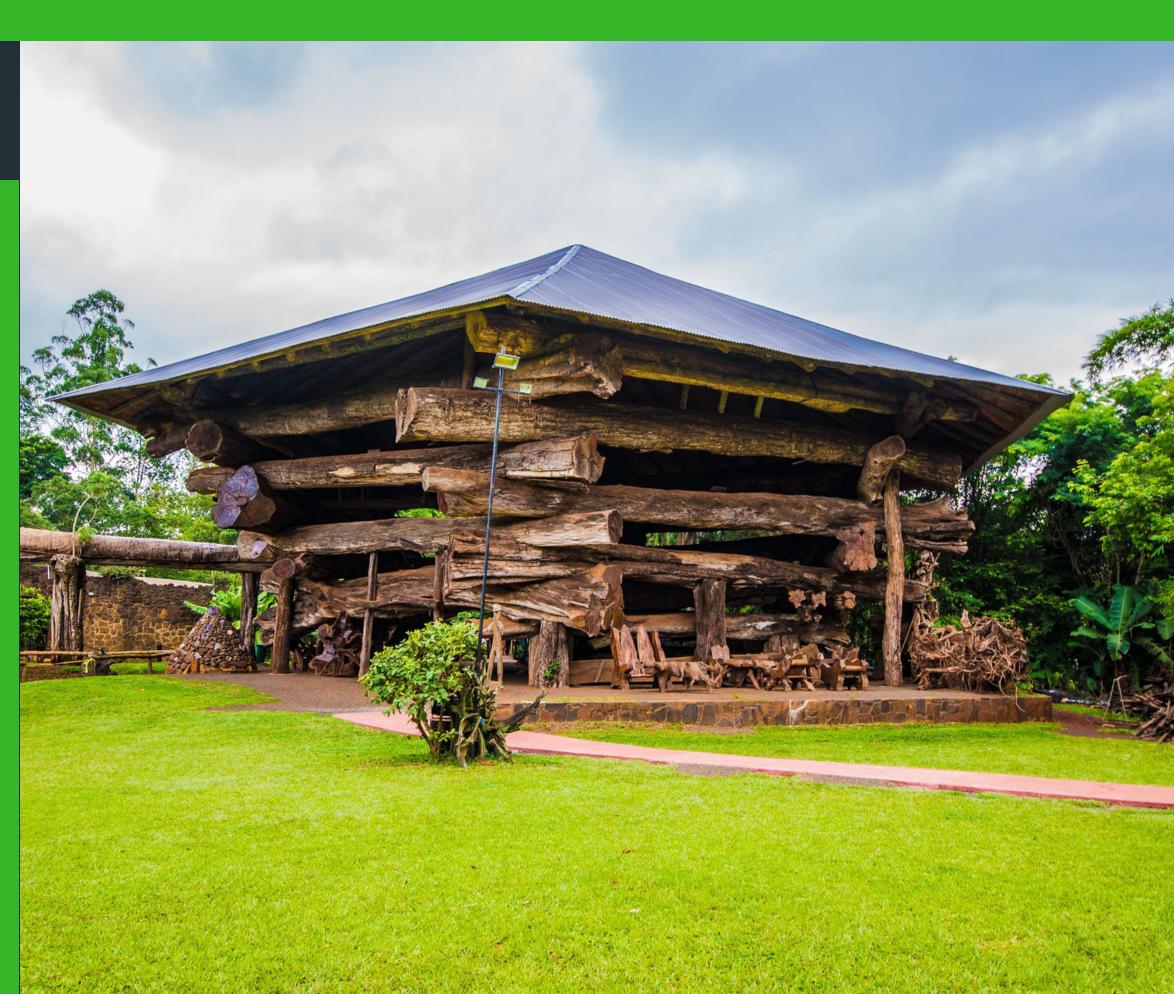

### **ARIPUCA**

"Bird trap"

## A MONUMENT TO NATURE

The ideia was born from the need of making people aware of preservation and conservation about nature.

### LIFE TIME WORK

BIG TIMBER FROM DEFORESTATION HAVE BEEN COLLETED FOR MORE THAN 30 YEARS IN ORDER TO SHOW US THE ONCE GIGANT TREES THERE USED TO BE.

# JUST TIMBER FROM DEFORESTATION

NONE OF THESE BIG TIMBER WERE ORIGINALLY CUT INSTEAD JUST PICKED IN DEFORESTATION SITES, THESE WERE THE ONES WITH NO "COMMERCIAL" ENDS.

# RARE SPECIES

THERE WAS SOME RARE SITUATIONS OF ENDANGERED SPECIES WHICH WERE BOUGHT BEFORE BEING TURNING INTO TABLES OR FURNITURE.

THE NUMBERS REALLY IMPRESSES: 17
METERS HIGH AND HALF TONELATE OF
WOODS COVERING MORE THAN 30 NATIVE
SPECIES, SOME OLDER THAN ONE
HUNDRED YEARS.