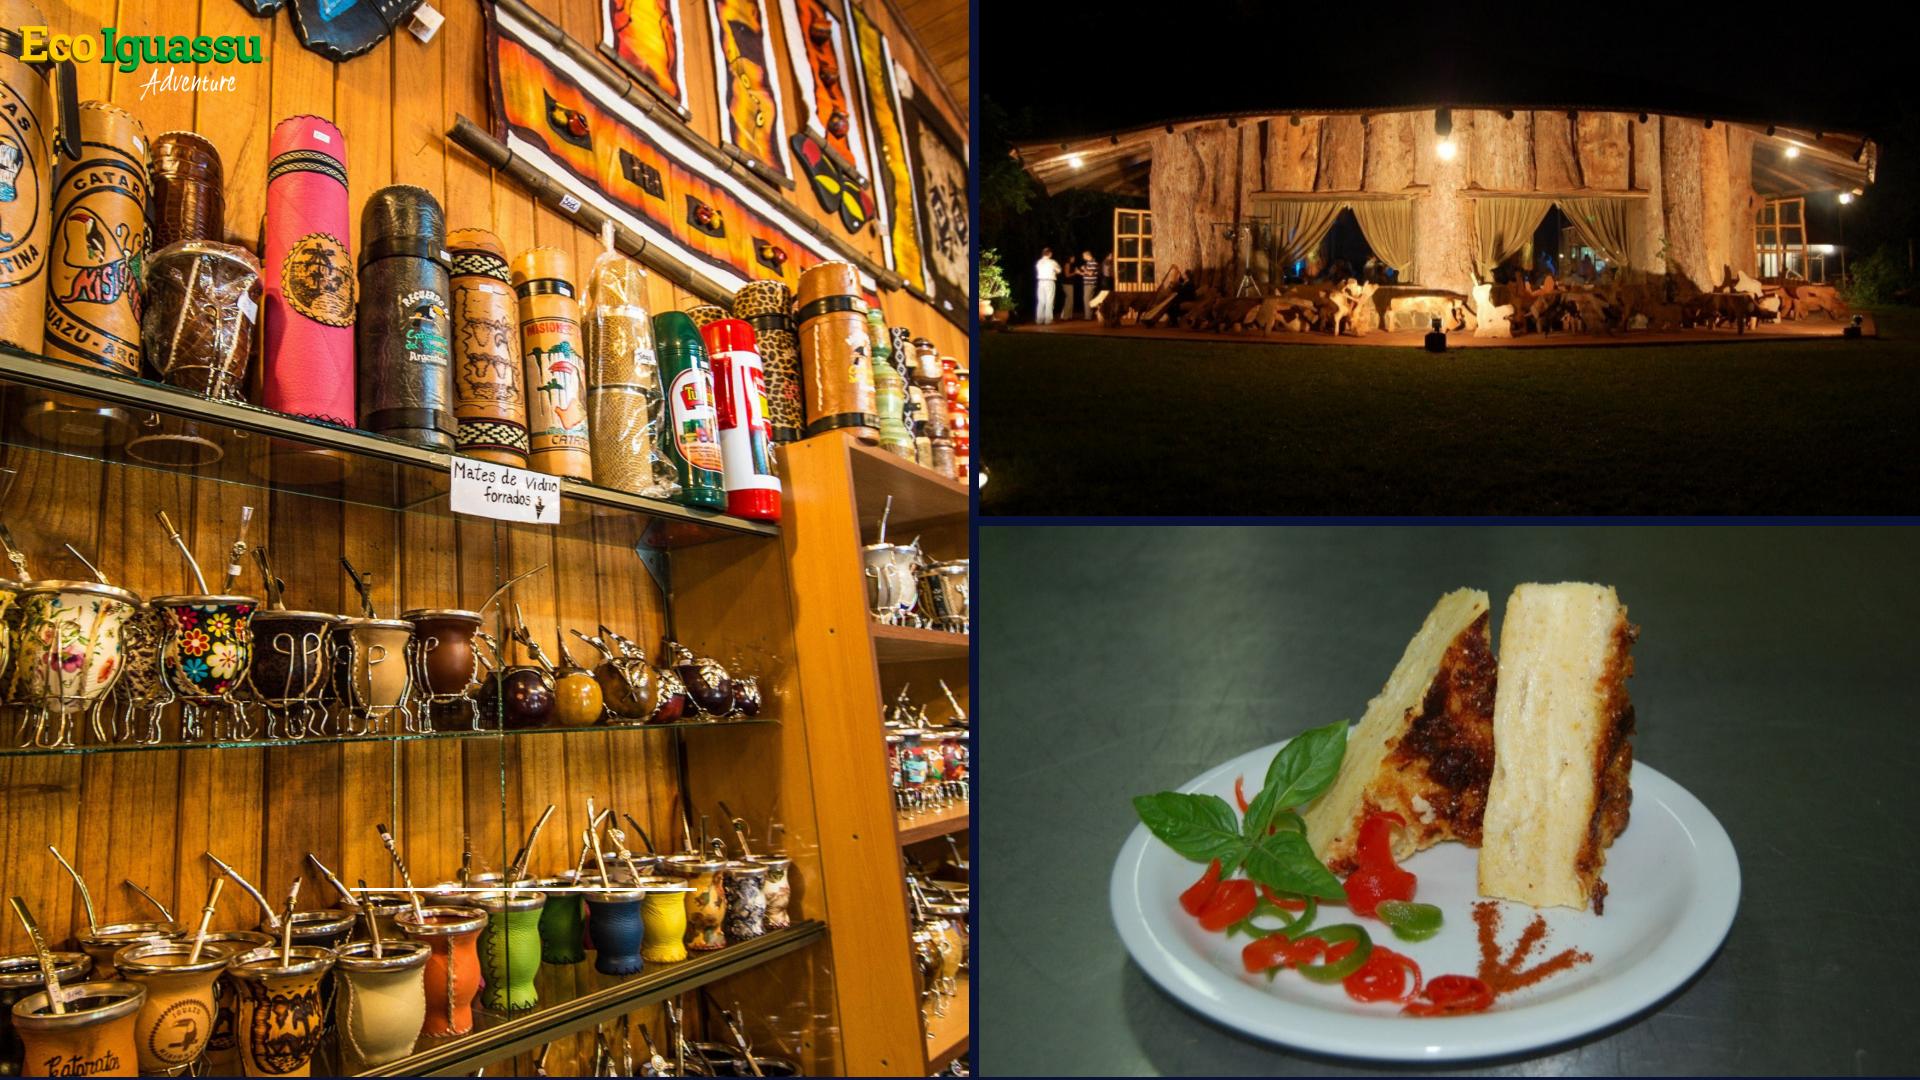

# ARIPUCA'S INFRAESTRUCTURE

IT WORKS PERFECTALLY AS A WONDERFULL VENUE FOR ENCLOSING EVENTS OF INCENTIVE GROUPS, THE INFRASTRUCTURE INCLUDES LOCAL SOUVENIERS AND A RESTAURANT.

# THE VENUE

1

### Capacity

Capacity up to 200 pax for Private Dinner. 2

### **Parties/Incentive**

It can be booked privately for enclosing parties or Incentive Groups.

3