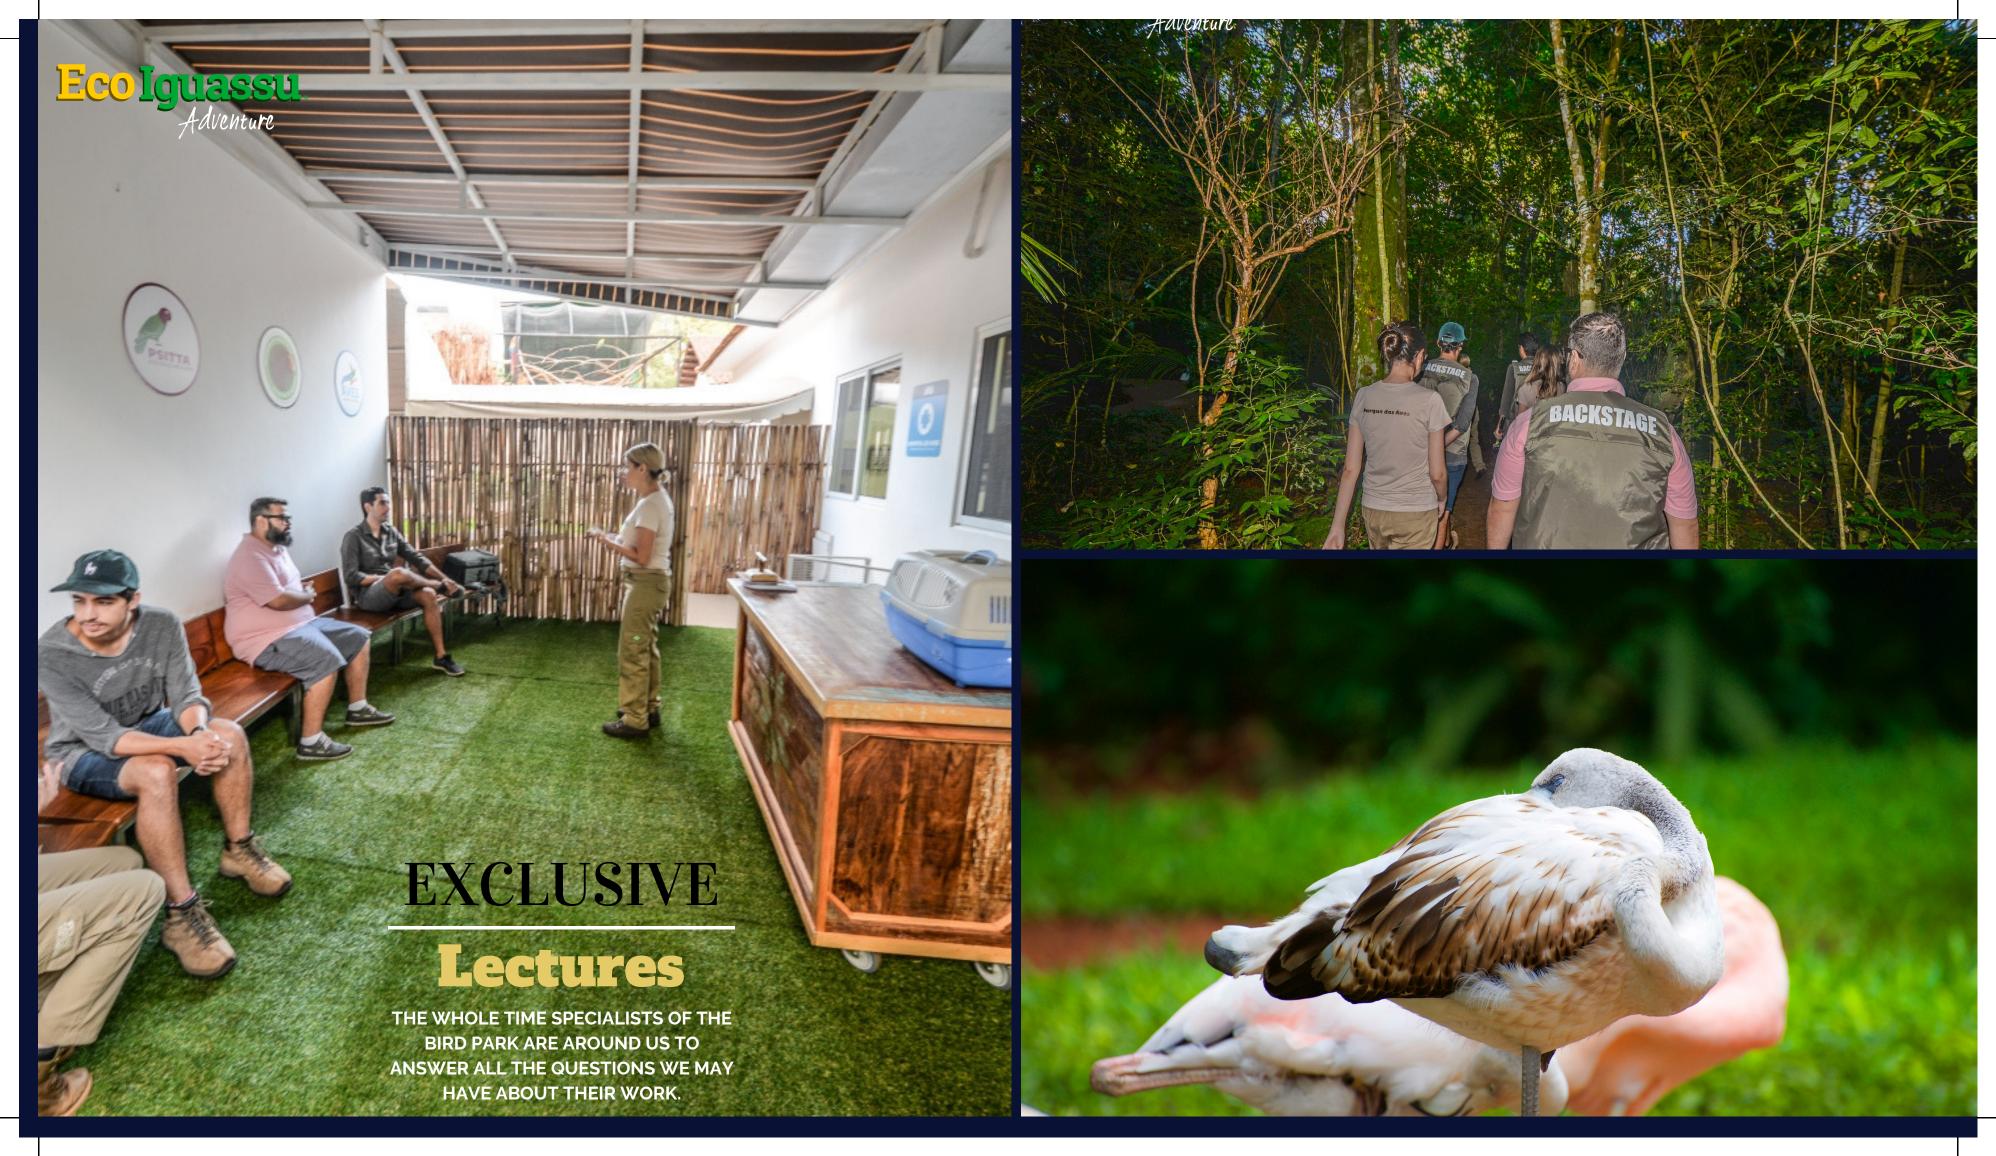

#### BRIEFING

THE BACKSTAGE EXPERIENCE STARTS OFF WITH A BRIEFING ABOUT WHAT IS GOING TO HAPPEN THROUGHOUT THE TOUR.

# IN BETWEEN THE SANCTUARIES

THE BIRD PARK WAS BUILD IN A INTACT PEACE OF SUB-TROPICAL RAINFOREST, THE SAME AS THE ONE PROTECTING THE IGUASSU FALLS.

#### THE SANCTUARIES

IT'S QUITE EXCITING BEEING AROUND THE EXCLUSIVE AREAS OF THE SANCTUARIES GUIDES BY THE SPECIALISTS WHO MAINTAIN THE PARK.