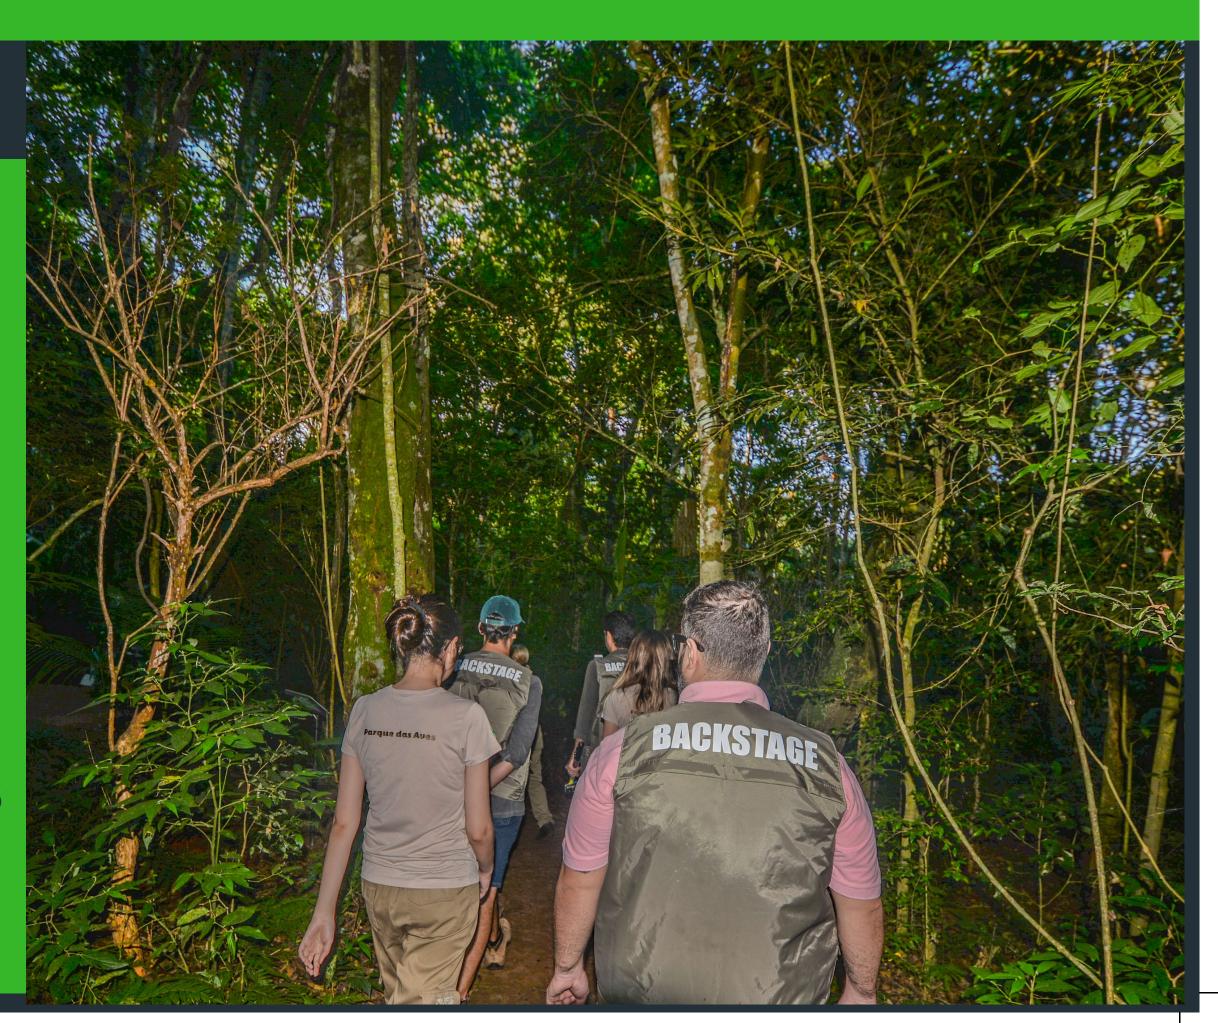

# IN BETWEEN THE SANCTUARIES

THE BIRD PARK WAS BUILD IN A INTACT PEACE OF SUB-TROPICAL RAINFOREST, THE SAME AS THE ONE PROTECTING THE IGUASSU FALLS.

#### THE SANCTUARIES

IT'S QUITE EXCITING BEEING AROUND THE EXCLUSIVE AREAS OF THE SANCTUARIES GUIDES BY THE SPECIALISTS WHO MAINTAIN THE PARK.