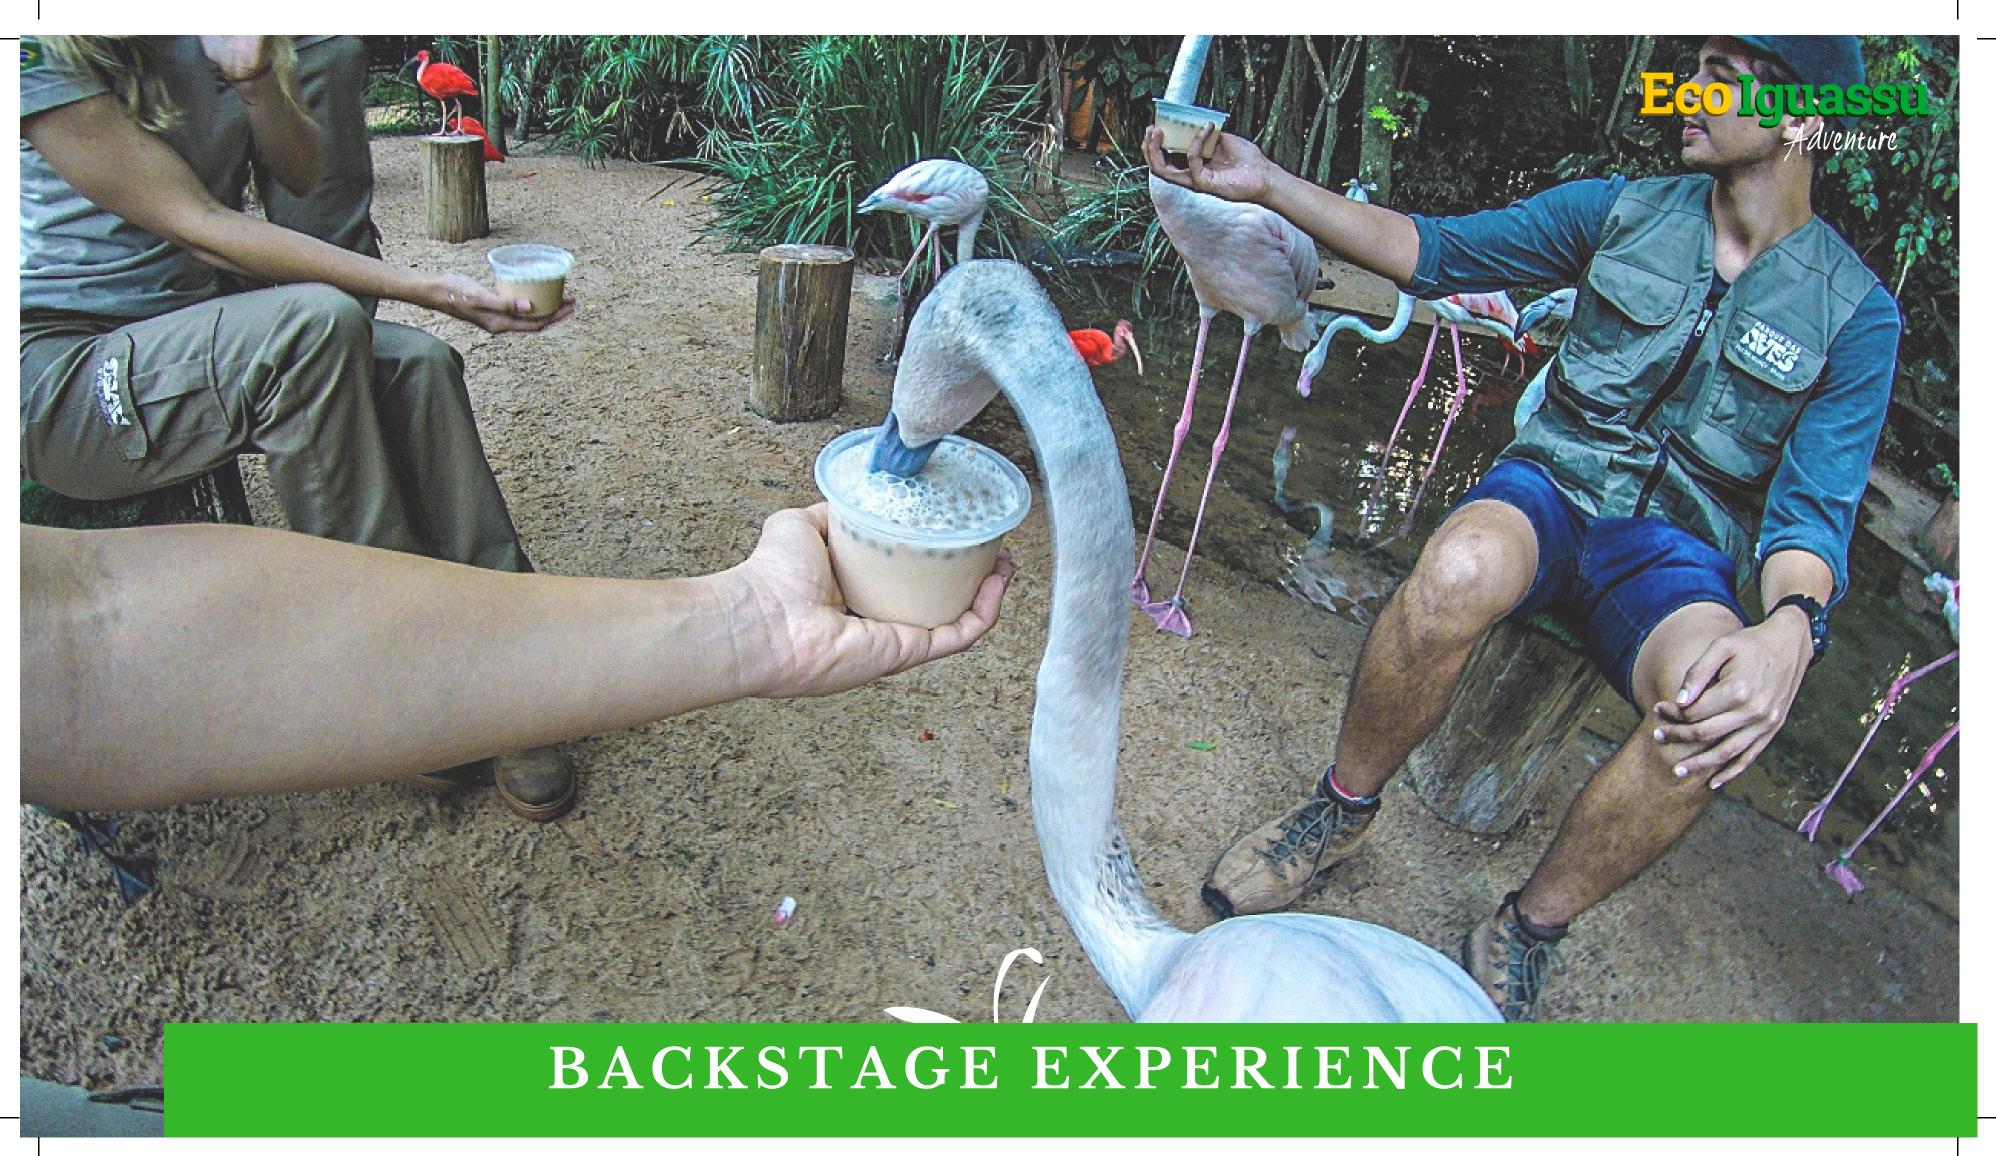

#### FEEDING BIRDS

USUALLY FLAMINGOS ARE THE CHOSEN ONES BUT ALSO TOUCANS AMONG OTHER CAN BE PART OF THE EXPERIECE.

#### **BACKSTAGE EXPERIENCE**

Bird Park

We do recommend the first tour of the day, at 07:30a.m. since the Bird Park opens for the general public at 08:30a.m. it is much more exclusive and enjoyable. The welfare of birds comes first so some variation may occur through the tour regarding what bird You will feed as well what facilities may be available. The other plus is that once You are finish You can still enjoy the other parts of the Bird Park.