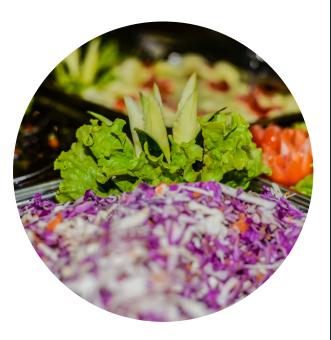

El Fortin

EL FORTIN IS A TYPICAL ARGENTINE BARBECUE RESTAURANT LOCATED INSIDE OF THE ARGENTINE NATIONAL PARK.

GREAT BUFFET OF HOT DISHES, BIG VARIETY OF SALADS AND HOMEMADE ARGENTINE DESSERTS.

SELF-SERVICE OR "ALL YOU CAN EAT" WITH A PLUS: THE GREAT AND TASTY ARGENTINE BARBECUE AT WILL.

EL FORTIN ONLY WORKS WITH DAILY FRESH VEGETABLES, INGREDIENTS AND PRODUCTS DELIVERING A SIMPLE BUT TRULY GOOD ARGENTINE MEAL.

BESIDES ALL THE VANTAGES ABOVE THE RESTAURANT IS LOCATED IN A VERY GOOD LOCATION, ALMOST AT THE HEART OF THE ARGENTINE NATIONAL PARK. SO IF YOU HAVE A FULL-DAY TOUR AT THE ARGENTINE SIDE OF IGUASSU FALLS, IT COULD BE A PERFECT PLACE FOR A LUNCH AND SOME REST BEFORE CONTINUING THE REST OF THE TOUR.