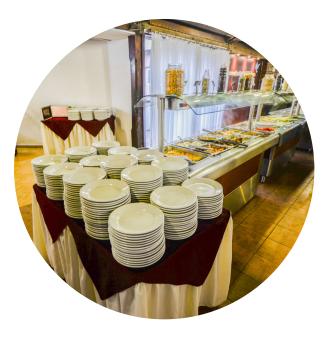

El Fortin

EL FORTIN IS A TYPICAL ARGENTINE BARBECUE RESTAURANT LOCATED INSIDE OF THE ARGENTINE NATIONAL PARK.

GREAT BUFFET OF HOT DISHES, BIG VARIETY OF SALADS AND HOMEMADE ARGENTINE DESSERTS.

SELF-SERVICE OR "ALL YOU CAN EAT" WITH A PLUS: THE GREAT AND TASTY ARGENTINE BARBECUE AT WILL.