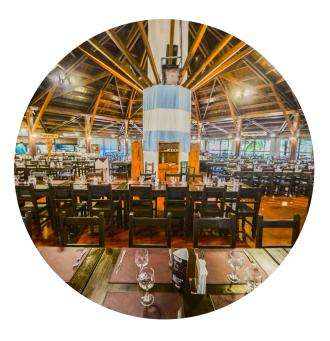

El Fortin

EL FORTIN IS A TYPICAL ARGENTINE BARBECUE RESTAURANT LOCATED INSIDE OF THE ARGENTINE NATIONAL PARK.

GREAT BUFFET OF HOT DISHES, BIG VARIETY OF SALADS AND HOMEMADE ARGENTINE DESSERTS.

SELF-SERVICE OR "ALL YOU CAN EAT" WITH A PLUS: THE GREAT AND TASTY ARGENTINE BARBECUE AT WILL.

## EL FORTIN

- No booking required;
- Located inside Argentine National Park;
- Lunch only;
- Buffet or "all You can eat";
- Restaurant specialized in popular Argentine Gastronomy with Barbecue;
- Baby Beef, prime cuts;
- Capacity 150 pax indoors;
- Open daily 11:30a.m. to 04:30p.m.;