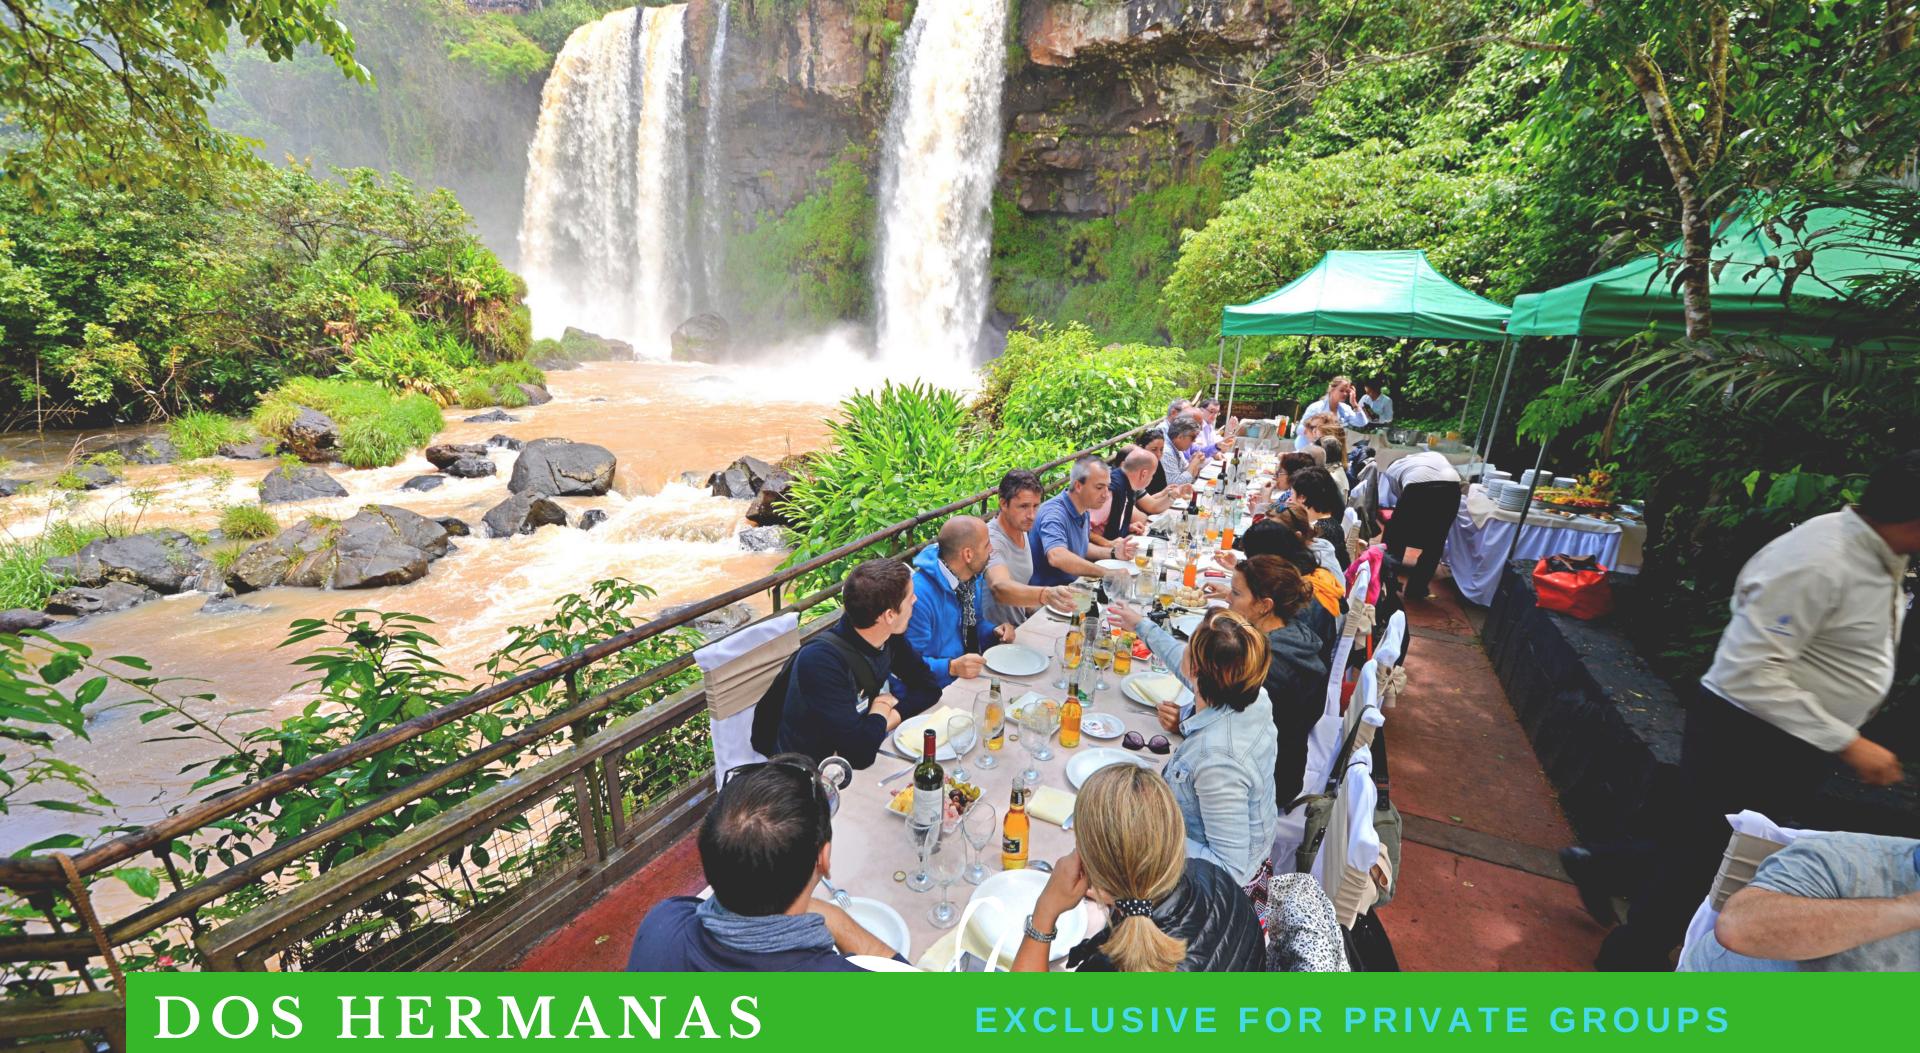

## LUNCH

Lower Path

The **Dos Hermanas** is a wonderful spot for catering, finger food or a full meal which really impresses all sort of clients.

It is located at the end of the Lower Path which gives a lower perspective to the falls, a sightseeing walking tour in the Argentine National Park.

## CATERING

Prime Argentine gastronomy

The maximum capacity of this venue is 50 pax seated or up to 80 standing according to every specific demand.

It is totally closed to the other tourists visiting the falls, remaining exclusive for a Incentive Group.

DOS HERMANAS

EXCLUSIVE FOR PRIVATE GROUPS

### Design

Two big tables in L shape in order to fit every one properly and conformably.

4