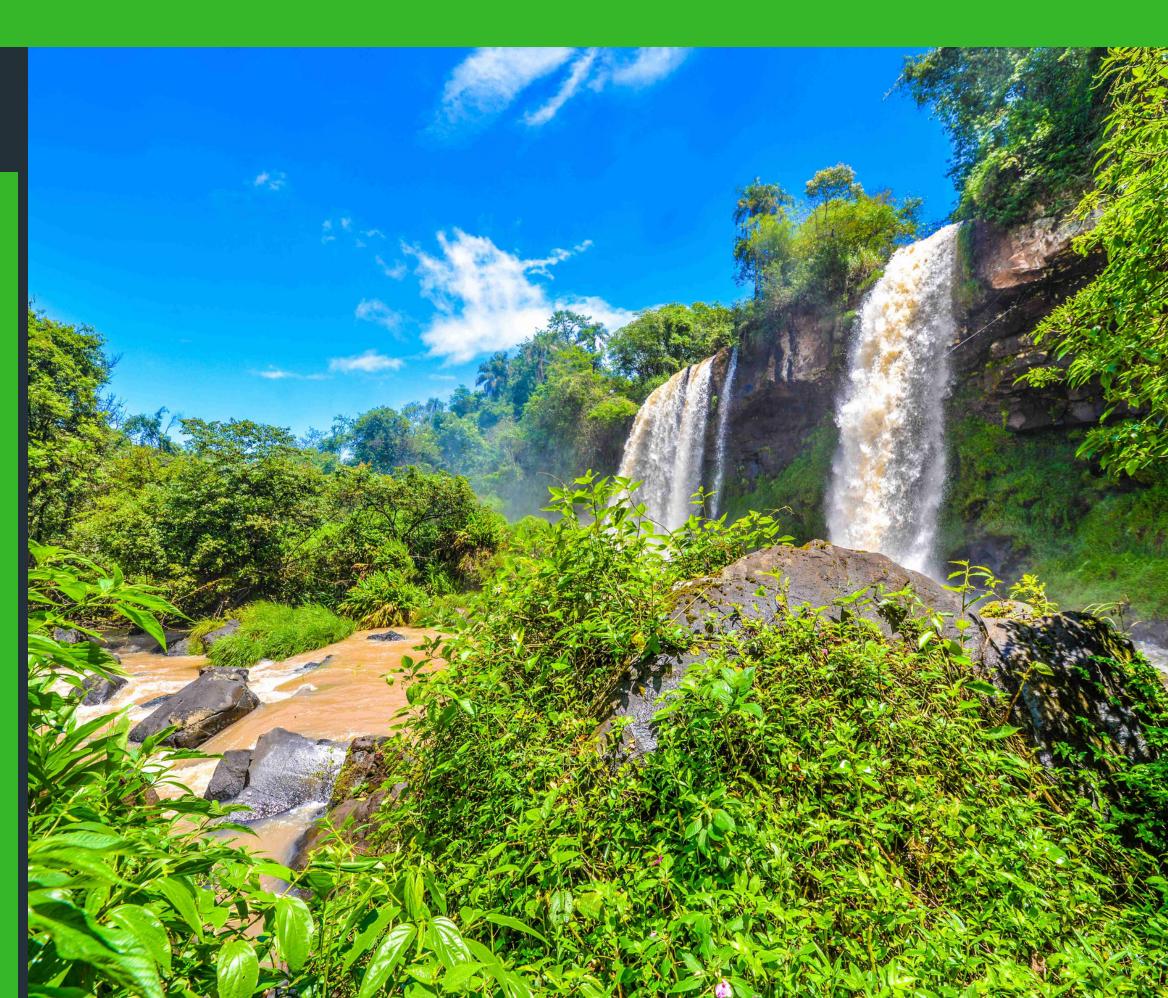

### **LUNCH AT DOS HERMANAS**

Iguazú National Park - Argentina

## LUNCH

Lower Path

The **Dos Hermanas** is a wonderful spot for catering, finger food or a full meal which really impresses all sort of clients.

It is located at the end of the Lower Path which gives a lower perspective to the falls, a sightseeing walking tour in the Argentine National Park.