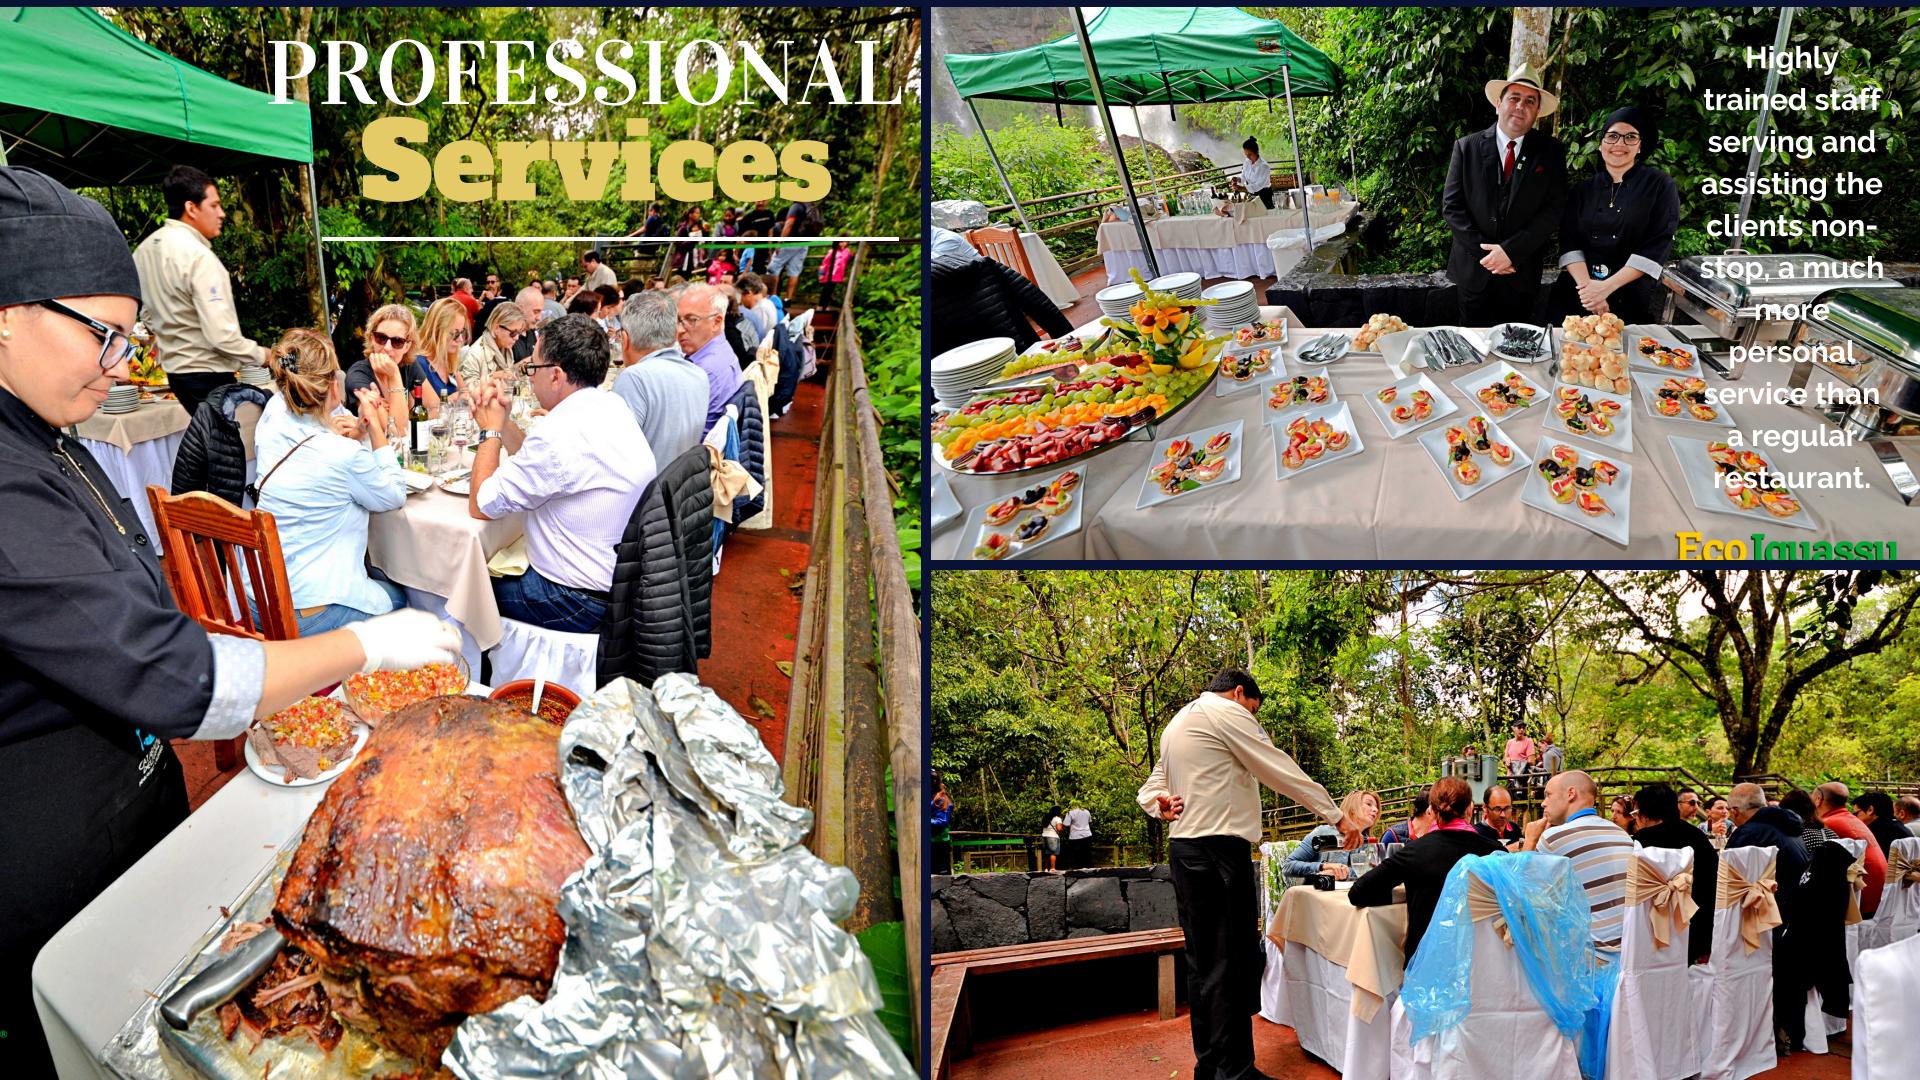

## CATERING

Prime Argentine gastronomy

The maximum capacity of this venue is 50 pax seated or up to 80 standing according to every specific demand.

It is totally closed to the other tourists visiting the falls, remaining exclusive for a Incentive Group.

#### Consumers

The whole infrastructure can be moved to a restaurant at entrance of the National instead.

3