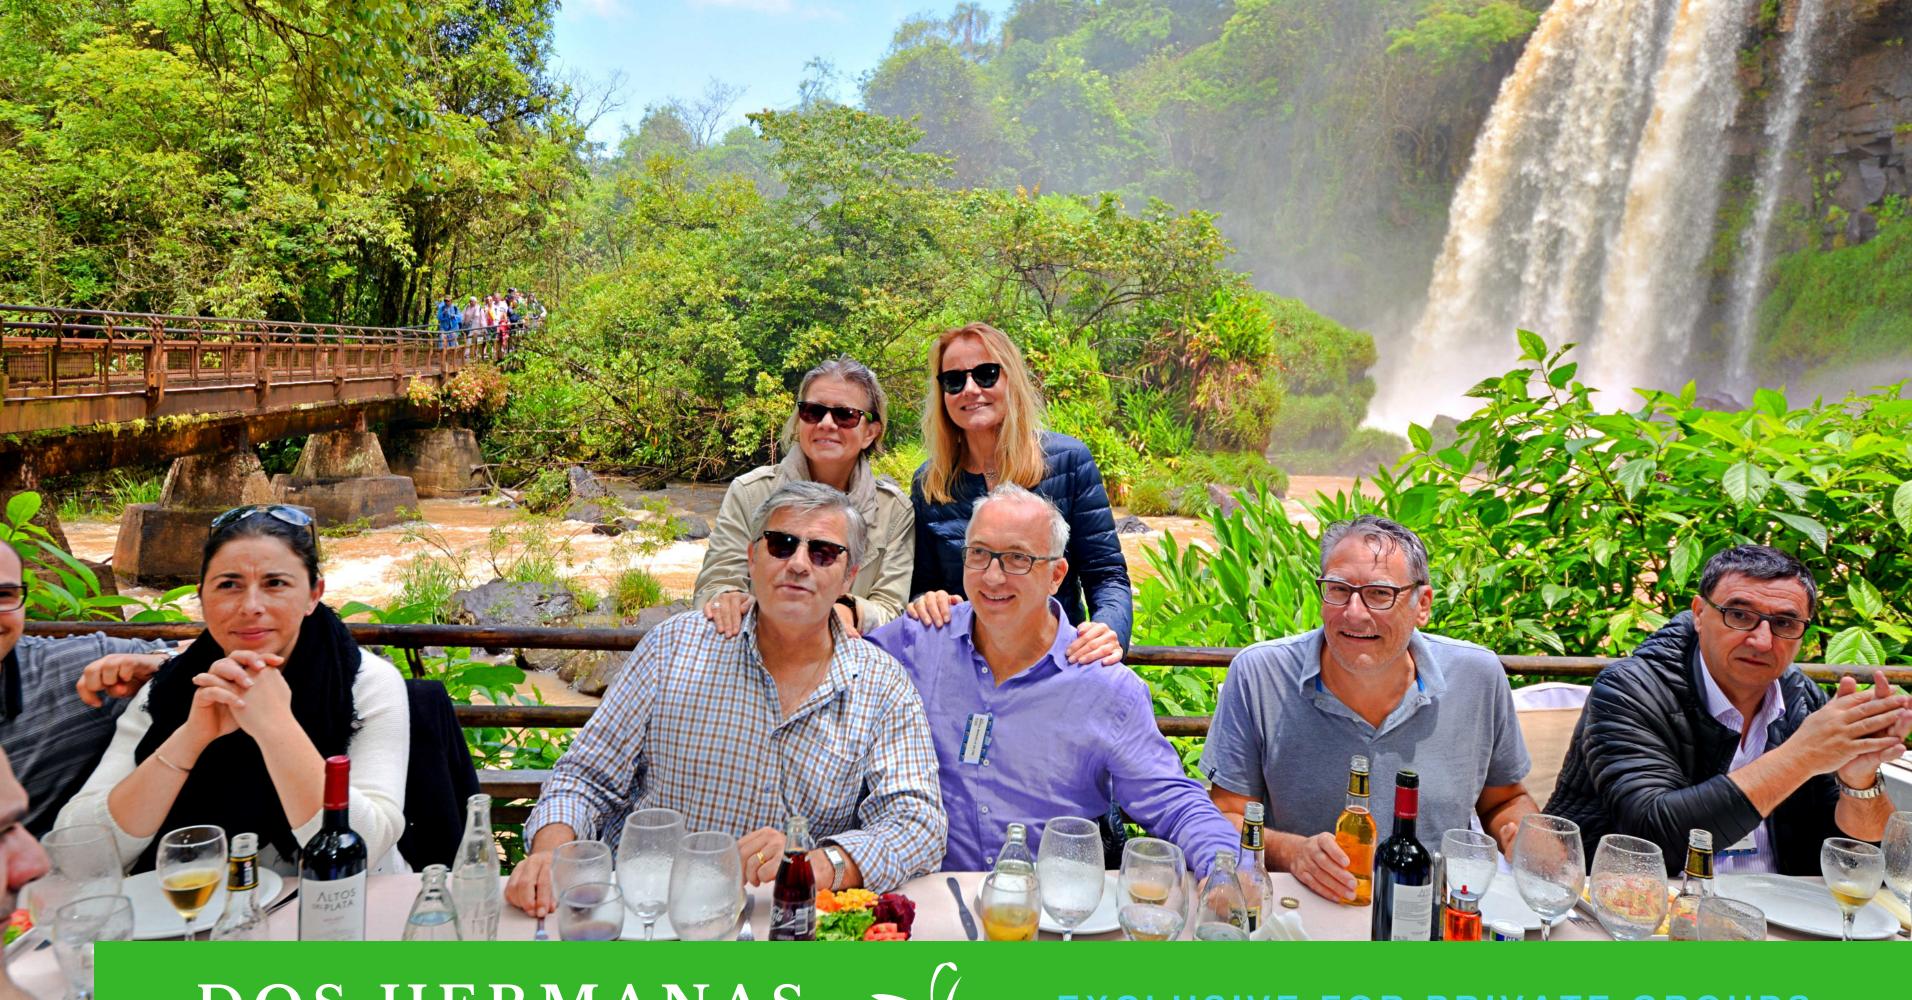

## LUNCH

Lower Path

The **Dos Hermanas** is a wonderful spot for catering, finger food or a full meal which really impresses all sort of clients.

It is located at the end of the Lower Path which gives a lower perspective to the falls, a sightseeing walking tour in the Argentine National Park.

## CATERING

Prime Argentine gastronomy

The maximum capacity of this venue is 50 pax seated or up to 80 standing according to every specific demand.

It is totally closed to the other tourists visiting the falls, remaining exclusive for a Incentive Group.

DOS HERMANAS

EXCLUSIVE FOR PRIVATE GROUPS